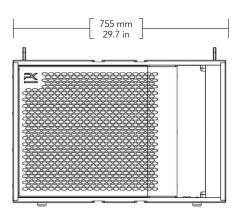

Integrated rigging hardware allows for up to 16 T18 modules to be flown in a column, or securely ground-stacked. A low-profile design allows T18 to fit under any stage and efficiently pack for global transport, making it an ideal solution for both mobile and performance installation applications.

## Physical Properties

Max Flown......10 Modules

Environmental......IP42 (front), IP43 (rear)

Module Construction......Void-Free, High-Grade Baltic Birch

Rigging Construction......6061-T6 Aluminum

External Coating.....EXL Polyurea