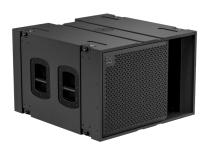

# PRODUCT SPECIFICATION

T18

**T18** is the compact subwoofer offering in the Trinity range, the industry's first series of robotically controlled line source systems. This high-output, low-profile enclosure offers outstanding low-frequency performance with peak SPLs of 140.4 dB and an operating range of 25-100 Hz.

Sharing many internal components with PK Sound's flagship T218 subwoofer, T18 features a front-loaded, long-excursion 18" transducer in a bass reflex design for clean and punchy output. A large, unrestricted vent enables high SPL performance with minimal port distortion. A single field-replaceable module located on the rear of the cabinet contains the 2,700 W Class D amplifier, control electronics, and power supply.

Integrated rigging hardware allows for up to 16 T18 modules to be flown in a column, or securely ground-stacked. A low-profile design allows T18 to fit under any stage and efficiently pack for global transport, making it an ideal solution for both mobile and performance installation applications.