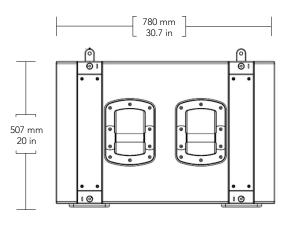

Sharing many internal components with PK Sound's flagship T218 subwoofer, T18 features a front-loaded, long-excursion 18" transducer in a bass reflex design for clean and punchy output. A large, unrestricted vent enables high SPL performance with minimal port distortion. A single field-replaceable module located on the rear of the cabinet contains the 2,700 W Class D amplifier, control electronics, and power supply.

#### Transducers

Low-Frequency......1 x 18" Bass Reflex

## Physical Properties

Max Flown......10 Modules

Environmental......IP42 (front), IP43 (rear)

Module Construction......Void-Free, High-Grade Baltic Birch

Rigging Construction......6061-T6 Aluminum

External Coating.....EXL Polyurea