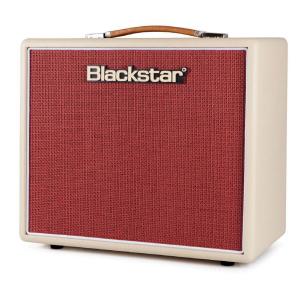

# **BLACKSTAR STUDIO 10 6L6**

## **Product Feature Information**

- 10 Watts single-ended valve amp
- American Bright Clean
- Switchable Drive circuit inspired by HT-DRIVE pedal
- 1x 6L6 power-amp valve
- Simple Controls for boutique tone
- Post power stage speaker emulated output
- Integrated Reverb
- Series effects loop
- Footswitch (supplied 1-button to activate Boost or use an optional 2-button for Boost and Reverb)
- 12" iconic British Celestion loudspeaker
- Cream tolex, oxblood fret and panel, white piping

#### Studio 10 6L6

Studio 10 6L6 deploys a 6L6 output valve and an ECC83 in the preamp stage to give this amp a distinctively American bright clean sound and searing lead tone. The built-in overdrive circuit - inspired by our renowned HT-Drive pedal - takes the lead tone from dynamic crunch to a singing, smooth legato and remains composed and graceful.