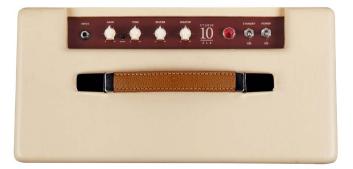

## **Product Feature Information**

- 10 Watts single-ended valve amp
- American Bright Clean
- Switchable Drive circuit inspired by HT-DRIVE pedal
- 1x 6L6 power-amp valve
- Simple Controls for boutique tone
- Post power stage speaker emulated output
- Integrated Reverb
- Series effects loop
- Footswitch (supplied 1-button to activate Boost or use an optional 2-button for Boost and Reverb)
- 12" iconic British Celestion loudspeaker
- Cream tolex, oxblood fret and panel, white piping

The Studio 10's simple controls allow you to quickly and easily dial in classic tones. From chimey cleans to musical, smooth overdrives that clean up beautifully when you roll off your guitar volume. At 10 Watts they each deliver stunning tone even at low volumes.