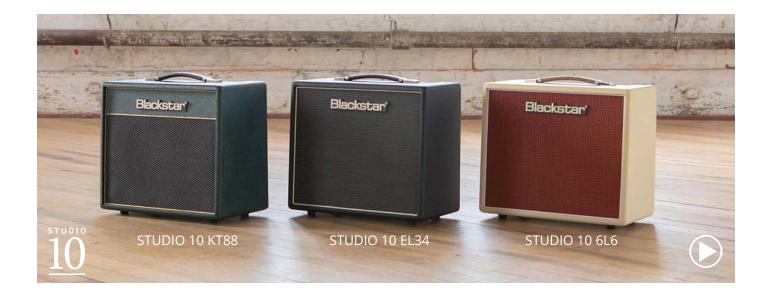

#### **Studio 10 Series**

Influenced by history's most iconic amplifiers, three new 10W single-ended valve amplifiers have been developed each with a different power valve: KT88, EL34, or 6L6.

The feel, dynamics and natural compression of these small single-ended valve amps has to be experienced. The instant response and feedback you get when playing, create a direct connection between your fingers and the speaker and fuel your performance.

With a seamless blend of classic tone and boutique-inspired design, each amplifier takes its place alongside some of the world's most revered studio amplifiers.

| FACE ITEM | MODEL CODE    | EAN CODE     | BOX DIMENSIONS                  | ORIGIN | TARIFF   | PICS        |
|-----------|---------------|--------------|---------------------------------|--------|----------|-------------|
| 50218     | Studio 10 6L6 | 845644004515 | 55,3 x 50,2 x 31,6 cm / 17.5 kg | China  | 85184080 | <u>Link</u> |