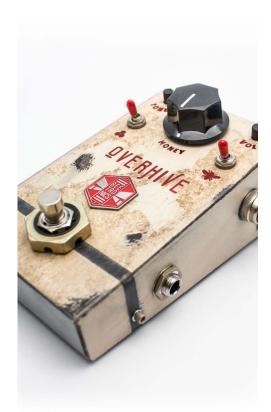

#### **Features**

- · Versatile medium gain overdrive
- · Round and warm tone
- Dynamically reacting to your playing your hands dictate the breakup
- "Body" switch actives low end boost e.g. when switching guitars
- "Hive" switch makes you sound bigger and fatter or tighter and thinner
- "Honey" controls the gain-setting from smooth crunch to dynamic drive
- Tone Control and Master Volume
- Dimensions: 13.8 x 9.6 x 7 cm
- Weight: 0.7 kg
- True Bypass Design
- Hand made in the USA

## **Product Description**

The Overhive is an extremely versatile medium gain overdrive. Its round and warm tone respects your amp, enhancing its best qualities while dynamically reacting to your playing. The controls give you nearly infinite possibilities. While the "Body" switch is great for when you are switching guitars on a set or just feel like adding a low end boost, the "Hive" switch can make you sound bigger and fatter, or tighter and thinner.

The "Honey" control just adds the sugar. Roll it down for a nice and smooth crunch, or roll it up for a smooth and dynamic drive, where your hands dictate the breakup. You also got a tone control and master volume.