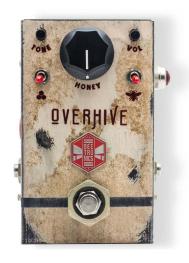

#### **Features**

- · Versatile medium gain overdrive
- · Round and warm tone
- Dynamically reacting to your playing your hands dictate the breakup
- "Body" switch actives low end boost e.g. when switching guitars
- "Hive" switch makes you sound bigger and fatter or tighter and thinner
- "Honey" controls the gain-setting from smooth crunch to dynamic drive
- Tone Control and Master Volume
- Dimensions: 13.8 x 9.6 x 7 cm
- Weight: 0.7 kg
- True Bypass Design
- Hand made in the USA

## **Product Description**

The Overhive is an extremely versatile medium gain overdrive. Its round and warm tone respects your amp, enhancing its best qualities while dynamically reacting to your playing. The controls give you nearly infinite possibilities. While the "Body" switch is great for when you are switching guitars on a set or just feel like adding a low end boost, the "Hive" switch can make you sound bigger and fatter, or tighter and thinner.

The "Honey" control just adds the sugar. Roll it down for a nice and smooth crunch, or roll it up for a smooth and dynamic drive, where your hands dictate the breakup. You also got a tone control and master volume.