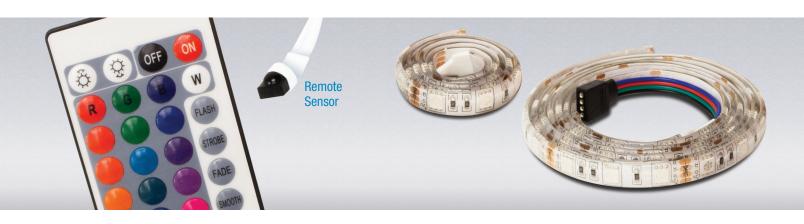

### Wireless Remote Control

Control colors and transitions with the included wireless remote. The versatile RGB color metric gives you a variety of options for setting the mood.

## Two tiers of LED lighting

The two included lighting strips have been sized to illuminate the area beneath both tiers in your nucleus-z series workstation.