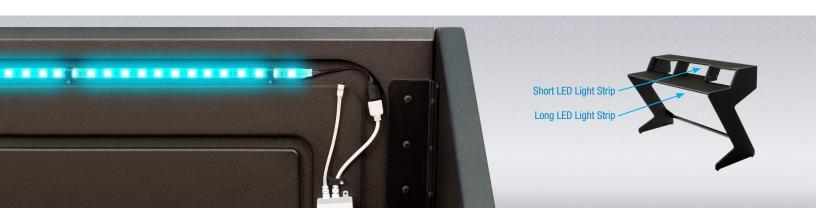

## Two tiers of LED lighting

The two included lighting strips have been sized to illuminate the area beneath both tiers in your nucleus-z series workstation.