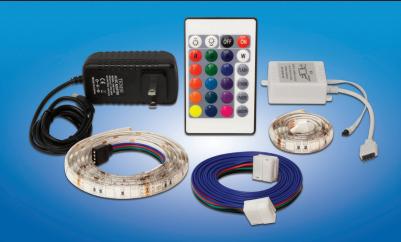

## Complete LED Set

This kit comes with everything you will need to install and use the LED lighting effects on your nucleus-z series studio desk.

#### NUC-Z-LED-S Specs

- Part Number: 18120
- Two LED Lighting Strips with adhesive
- Wireless Remote Control
- Power Supply
- 12 Hook Strip Clips