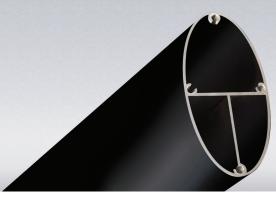

Si The Strength of Innovation®



## Black & Red 36" Monitor Stands MS-90/36B (Black) MS-90/36R (Red)

The revised and updated MS Series studio reference monitor stands from Ultimate Support offer unparalleled innovation and strength for professional, project, and home studios alike.



# Decoupling

Rubber decouplers help dissipate acoustic vibrations.



### Three Channels

Three internal channels for cable and weight management.



### Spiked/Rubber Feet

Metal spiked base for carpet or rubber foot caps for hard surfaces.





**Optional Top** Sold Separately

#### Sleek New Design

The new monitor design features a lighter weight base, removable foot caps and modular top that can fit a MS-80B on top.



#### Fully Expandable System

MS-90/36 and MS-90/45 stands can now be combined with the MS-80B (sold separately), allowing more adjustment of the angle and axis of your speakers.

#### MS-90/36 Specs

- Product Name:
- MS-90/36B (Black), MS-90/36R (Red) • Part Number: 17448 (Black), 17380 (Red)
- · Capacity: 75 lbs.
- Height: 36"
- Top Plate: 10.25" x 10.25"
- Base Diameter: 19<sup>th</sup>
- · Weight: 9.6 lbs.

R. 1, 08/03/17, 1S-ULT-M