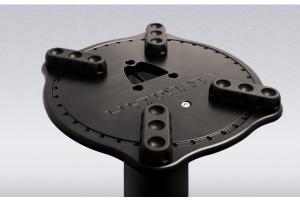

# Decoupling

Rubber decouplers help dissipate acoustic vibrations.

### Three Channels

Three internal channels for cable and weight management.

### Spiked/Rubber Feet

Metal spiked base for carpet or rubber foot caps for hard surfaces.

**Optional Top** Sold Separately

#### MS-90/36 Specs

- Product Name:
- MS-90/36B (Black), MS-90/36R (Red) • Part Number: 17448 (Black), 17380 (Red)
- · Capacity: 75 lbs.
- Height: 36"
- Top Plate: 10.25" x 10.25"
- Base Diameter: 19<sup>th</sup>
- · Weight: 9.6 lbs.