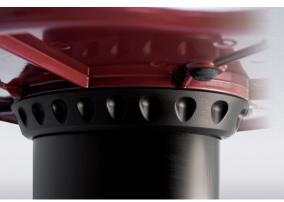

Si The Strength of Innovation®



## Black & Red 36" Monitor Stands MS-90/36B (Black) MS-90/36R (Red)

The revised and updated MS Series studio reference monitor stands from Ultimate Support offer unparalleled innovation and strength for professional, project, and home studios alike.



# Decoupling

Rubber decouplers help dissipate acoustic vibrations.



### Three Channels

Three internal channels for cable and weight management.



### Spiked/Rubber Feet

Metal spiked base for carpet or rubber foot caps for hard surfaces.





**Optional Top** Sold Separately

#### Sleek New Design

The new monitor design features a lighter weight base, removable foot caps and modular top that can fit a MS-80B on top.



#### Fully Expandable System

MS-90/36 and MS-90/45 stands can now be combined with the MS-80B (sold separately), allowing more adjustment of the angle and axis of your speakers.

#### MS-90/36 Specs

- Product Name:
- MS-90/36B (Black), MS-90/36R (Red) • Part Number: 17448 (Black), 17380 (Red)
- · Capacity: 75 lbs.
- Height: 36"
- Top Plate: 10.25" x 10.25"
- Base D