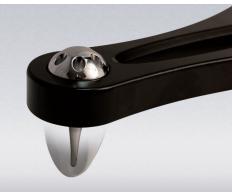

### Spiked/Rubber Feet

Metal spiked base for carpet or rubber foot caps for hard surfaces.

**Optional Top** Sold Separately