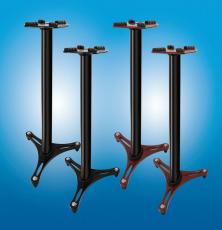

## Black & Red 36" Monitor Stands MS-90/36B (Black) MS-90/36R (Red)

The revised and updated MS Series studio reference monitor stands from Ultimate Support offer unparalleled innovation and strength for professional, project, and home studios alike.

#### MS-90/36 Specs

- Product Name:
- MS-90/36B (Black), MS-90/36R (Red) • Part Number: 17448 (Black), 17380 (Red)
- · Capacity: 75 lbs.
- Height: 36"
- Top Plate: 10.25" x 10.25"
- Base Diameter: 19<sup>th</sup>
- · Weight: 9.6 lbs.