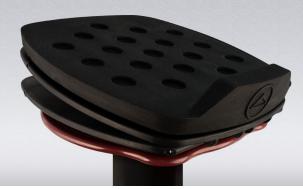

#### Sleek New Design

The new monitor design features a lighter weight base, removable foot caps and modular top that can fit a MS-80B on top.

#### Fully Expandable System

MS-90/36 and MS-90/45 stands can now be combined with the MS-80B (sold separately), allowing more adjustment of the angle and axis of your speakers.