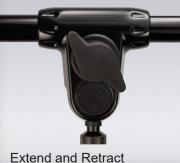

#### **ONE-TOUCH ADJUSTMENT**

With just one Z-Knob, you can take control of tilt (angle), pan (left to right), depth (toward or away from you), and rotation (twisting the mic one way or the other)!