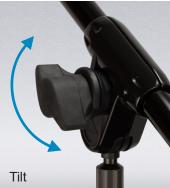

#### **ONE-TOUCH ADJUSTMENT**

With just one Z-Knob, you can take control of tilt (angle), pan (left to right), depth (toward or away from you), and rotation (twisting the mic one way or the other)!