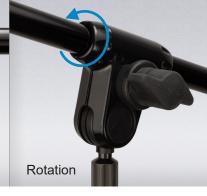

#### **ONE-TOUCH ADJUSTMENT**

With just one Z-Knob, you can take control of tilt (angle), pan (left to right), depth (toward or away from you), and rotation (twisting the mic one way or the other)!