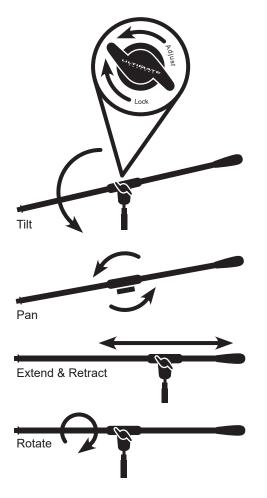

## USING ONE TOUCH ADJUSTMENT

Both the fixed and telescoping models will tilt, pan, extend, retract and rotate with one knob adjustment. Once adjusted, tighten the knob to clamp down on the boom arm for a stronger grip, reducing slip.