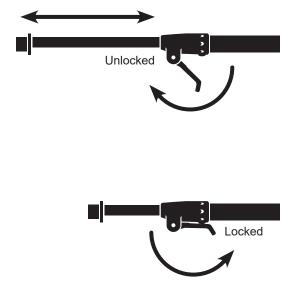

## USING THE STABLELOCK

To extend the telescoping u-shaped tube, pull down on the stablelock lever, then extend or retract the tube. Once in the desired position, push the stablelock lever back up to lock in place.