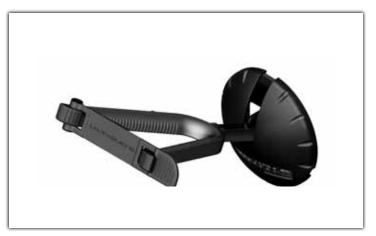

## GS-10 PRO S

Genesis Series Guitar Hanger with Self-closing Style Yoke - Slatwall Mount

### **Self Closing Yoke**

The GS-10 Pro features the innovative self-closing yoke found on the best-selling GS-1000 Genesis Series guitar stand. When placed in the GS-10 Pro, the weight of an acoustic, electric, or bass guitar automatically and gently closes the yoke around the headstock, cradling it safely and securely.

#### **Secure Wall and Slatwall Mounts**

The GS-10 Pro and GS-10 are available in two models: wall-mounted and slatwall-mounted versions. While most guitar hangers sit perpendicular to the wall, the GS-10 and GS-10 Pro are set at an additional 25 degrees above perpendicular, making them more secure than competing products.

#### Fold Up Yoke When Not In Use

In addition to the unique yoke styles and 25 degree hanging angle of the GS-10 Pro and GS-10, they also feature a slot that allows you to fold the yokes up and out of the way when not in use.

# GS-10 PRO S SPECS

Product Name: GS-10 Pro W
Part Number: #17370
Yoke: Self Closing Yoke

· Mount: Slatwall

• Length: 7.5" (191mm)

Load Capacity: 15.5 lbs. (7 kg)

• Weight .65 lbs. (.3 kg)

All Genesis Series guitar hangers features a slot that allows you to fold the yoke up and out of the way when not in use!