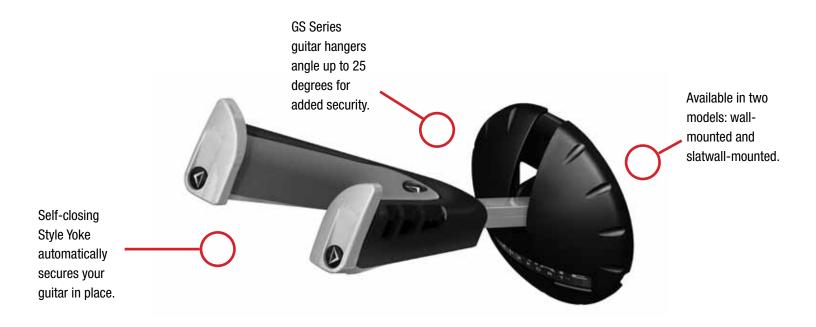

### **Self Closing Yoke**

The GS-10 Pro features the innovative self-closing yoke found on the best-selling GS-1000 Genesis Series guitar stand. When placed in the GS-10 Pro, the weight of an acoustic, electric, or bass guitar automatically and gently closes the yoke around the headstock, cradling it safely and securely.

#### **Secure Wall and Slatwall Mounts**

The GS-10 Pro and GS-10 are available in two models: wall-mounted and slatwall-mounted versions. While most guitar hangers sit perpendicular to the wall, the GS-10 and GS-10 Pro are set at an additional 25 degrees above perpendicular, making them more secure than competing products.

#### Fold Up Yoke When Not In Use

In addition to the unique yoke styles and 25 degree hanging angle of the GS-10 Pro and GS-10, they also feature a slot that allows you to fold the yokes up and out of the way when not in use.

## GENESIS SERIES GUITAR HANGERS

The first series of guitar stands that deliver true innovation and musician-friendly features, the Genesis Series from Ultimate Support is preferred by professional guitar players who demand the best. While most guitar hangers sit perpendicular to the wall, the GS-10 Pro and GS-10 are set at an additional 25 degrees above perpendicular, making them more secure than competing products. They feature unique yokes based on the best-selling Genesis Series guitar stands and are available in wall or slatwall mount options.