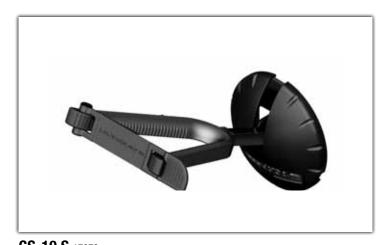

## GS-10 PRO S

Genesis Series Guitar Hanger with Self-closing Style Yoke - Slatwall Mount

### **Self Closing Yoke**

The GS-10 Pro features the innovative self-closing yoke found on the best-selling GS-1000 Genesis Series guitar stand. When placed in the GS-10 Pro, the weight of an acoustic, electric, or bass guitar automatically and gently closes the yoke around the headstock, cradling it safely and securely.

#### **Secure Wall and Slatwall Mounts**

The GS-10 Pro and GS-10 are available in two models: wall-mounted and slatwall-mounted versions. While most guitar hangers sit perpendicular to the wall, the GS-10 and GS-10 Pro are set at an additional 25 degrees above perpendicular, making them more secure than competing products.

#### Fold Up Yoke When Not In Use

In addition to the unique yoke styles and 25 degree hanging angle of the GS-10 Pro and GS-10, they also feature a slot that allows you to fold the yokes up and out of the way when not in use.

# GS-10 PRO S SPECS

Product Name: GS-10 Pro W
Part Number: #17370
Yoke: Self Closing Yoke

· Mount: Slatwall

• Length: 7.5" (191mm)

Load Capacity: 15.5 lbs. (7 kg)

• Weight .65 lbs. (.3 kg)

All Genesis Series guitar hangers features a slot that allows you to fold the yoke up and out of the way when not in use!