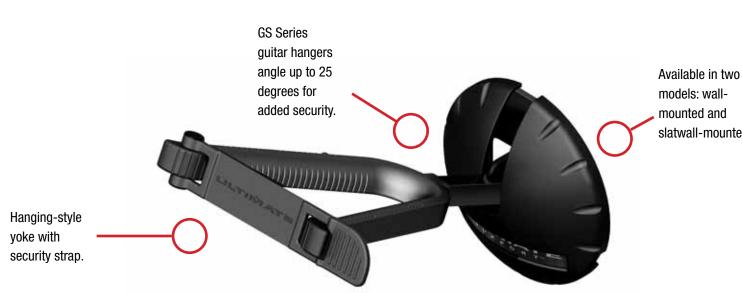

#### Safety Strap Syle Yoke

The GS-10 features the hanging style yoke found on the industry standard GS-100 and GS-200 Genesis Series guitar stands. The GS-10 will securely hold an electric, acoustic, or bass guitar by the headstock while the proven safety strap provides final protection.

#### Secure Wall and Slatwall Mounts

The GS-10 Pro and GS-10 are available in two models: wall-mounted and slatwall-mounted versions. While most guitar hangers sit perpendicular to the wall, the GS-10 and GS-10 Pro are set at an additional 25 degrees above perpendicular, making them more secure than competing products.

#### Fold Up Yoke When Not In Use

In addition to the unique yoke styles and 25 degree hanging angle of the GS-10 Pro and GS-10, they also feature a slot that allows you to fold the yokes up and out of the way when not in use.

## **GENESIS SERIES GUITAR HANGERS**

The first series of guitar stands that deliver true innovation and musician-friendly features, the Genesis Series from Ultimate Support is preferred by professional guitar players who demand the best. While most guitar hangers sit perpendicular to the wall, the GS-10 Pro and GS-10 are set at an additional 25 degrees above perpendicular, making them more secure than competing products. They feature unique yokes based on the best-selling Genesis Series guitar stands and are available in wall or slatwall mount options.