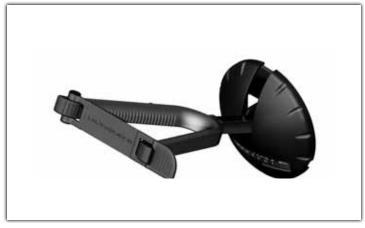

## **GS-10W**

Genesis Series Guitar Hanger with Safety Strap Style Yoke - Wall Mount

#### Safety Strap Syle Yoke

The GS-10 features the hanging style yoke found on the industry standard GS-100 and GS-200 Genesis Series guitar stands. The GS-10 will securely hold an electric, acoustic, or bass guitar by the headstock while the proven safety strap provides final protection.

### **GS-10W** SPECS

- Product Name: GS-10W
- Part Number: #17371
- Yoke: Safety Strap
- Mount: Wall
- Length: 7.5" (191mm)
- Load Capacity: 15.5 lbs. (7 kg)
- Weight .65 lbs. (.3 kg)

R. 1. 09/07/09. 1S-ULT-GS-100