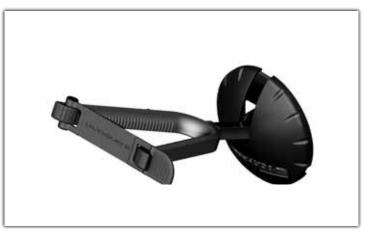

## **GS-10W**

Genesis Series Guitar Hanger with Safety Strap Style Yoke - Wall Mount

#### Safety Strap Syle Yoke

The GS-10 features the hanging style yoke found on the industry standard GS-100 and GS-200 Genesis Series guitar stands. The GS-10 will securely hold an electric, acoustic, or bass guitar by the headstock while the proven safety strap provides final protection.

### **GS-10W** SPECS

- Product Name: GS-10W
- Part Number: #17371
- Yoke: Safety Strap
- Mount: Wall
- Length: 7.5" (191mm)
- Load Capacity: 15.5 lbs. (7 kg)
- Weight .65 lbs. (.3 kg)

R. 1. 09/07/09. 1S-ULT-GS-100