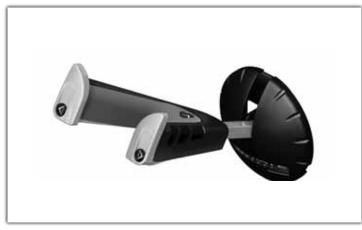

 $\ensuremath{\textbf{GS-10 Pro W}}\xspace$  17369 Genesis Series Guitar Hanger with Self Closing Yoke - Wall Mount

**GS-10 Pro S** 17370 Genesis Series Guitar Hanger with Self Closing Yoke - Slatwall Mount

**GS-10 W** 17371 Genesis Series Guitar Hanger with Safety Strap Yoke - Wall Mount

**GS-10 S** 17372 Genesis Series Guitar Hanger with Safety Strap Yoke - Slatwall Mount