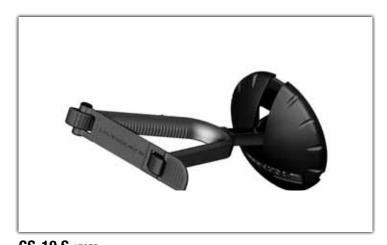

## **GS-10S**

Genesis Series Guitar Hanger with Safety Strap Style Yoke - Slatwall Mount

#### **Safety Strap Syle Yoke**

The GS-10 features the hanging style yoke found on the industry standard GS-100 and GS-200 Genesis Series guitar stands. The GS-10 will securely hold an electric, acoustic, or bass guitar by the headstock while the proven safety strap provides final protection.

# GS-10S SPECS

Product Name: GS-10SPart Number: #17372Yoke: Safety StrapMount: Slatwall

• Length: 7.5" (191mm)

Load Capacity: 15.5 lbs. (7 kg)

• Weight .65 lbs. (.3 kg)

All Genesis Series guitar hangers features a slot that allows you to fold the yoke up and out of the way when not in use!