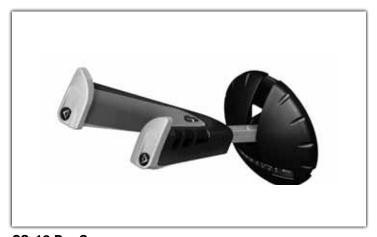

**GS-10 Pro W** 17369
Genesis Series Guitar Hanger with Self Closing Yoke - Wall Mount

**GS-10 Pro S** 17370
Genesis Series Guitar Hanger with Self Closing Yoke - Slatwall Mount

**GS-10 W** 17371 Genesis Series Guitar Hanger with Safety Strap Yoke - Wall Mount

**GS-10 S** 17372 Genesis Series Guitar Hanger with Safety Strap Yoke - Slatwall Mount