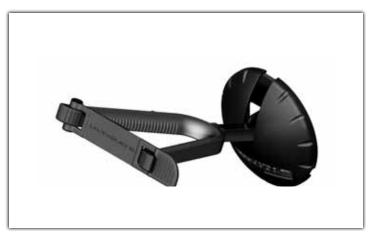

## **GS-10S**

Genesis Series Guitar Hanger with Safety Strap Style Yoke - Slatwall Mount

#### **Safety Strap Syle Yoke**

The GS-10 features the hanging style yoke found on the industry standard GS-100 and GS-200 Genesis Series guitar stands. The GS-10 will securely hold an electric, acoustic, or bass guitar by the headstock while the proven safety strap provides final protection.

# GS-10S SPECS

Product Name: GS-10SPart Number: #17372Yoke: Safety StrapMount: Slatwall

• Length: 7.5" (191mm)

Load Capacity: 15.5 lbs. (7 kg)

• Weight .65 lbs. (.3 kg)

All Genesis Series guitar hangers features a slot that allows you to fold the yoke up and out of the way when not in use!