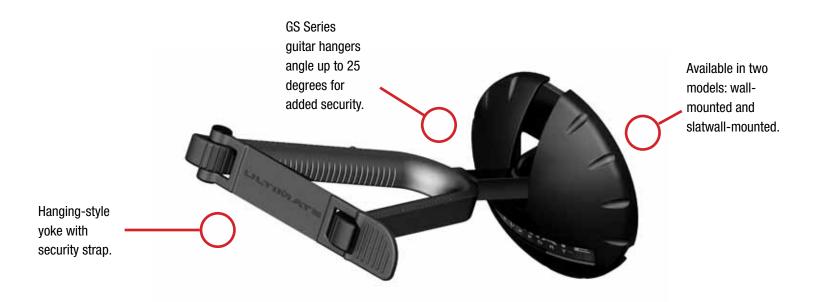

#### **Safety Strap Syle Yoke**

The GS-10 features the hanging style yoke found on the industry standard GS-100 and GS-200 Genesis Series guitar stands. The GS-10 will securely hold an electric, acoustic, or bass guitar by the headstock while the proven safety strap provides final protection.

#### **Secure Wall and Slatwall Mounts**

The GS-10 Pro and GS-10 are available in two models: wall-mounted and slatwall-mounted versions. While most guitar hangers sit perpendicular to the wall, the GS-10 and GS-10 Pro are set at an additional 25 degrees above perpendicular, making them more secure than competing products.

#### Fold Up Yoke When Not In Use

In addition to the unique yoke styles and 25 degree hanging angle of the GS-10 Pro and GS-10, they also feature a slot that allows you to fold the yokes up and out of the way when not in use.