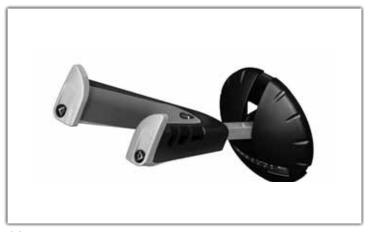

**GS-10 Pro W** 17369
Genesis Series Guitar Hanger with Self Closing Yoke - Wall Mount

**GS-10 Pro S** 17370
Genesis Series Guitar Hanger with Self Closing Yoke - Slatwall Mount

**GS-10 W** 17371 Genesis Series Guitar Hanger with Safety Strap Yoke - Wall Mount

**GS-10 S** 17372 Genesis Series Guitar Hanger with Safety Strap Yoke - Slatwall Mount