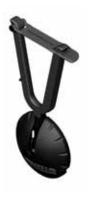

## **GS-10S**

Genesis Series Guitar Hanger with Safety Strap Style Yoke - Slatwall Mount

#### **Safety Strap Syle Yoke**

The GS-10 features the hanging style yoke found on the industry standard GS-100 and GS-200 Genesis Series guitar stands. The GS-10 will securely hold an electric, acoustic, or bass guitar by the headstock while the proven safety strap provides final protection.

# GS-10S SPECS

Product Name: GS-10SPart Number: #17372Yoke: Safety StrapMount: Slatwall

• Length: 7.5" (191mm)

Load Capacity: 15.5 lbs. (7 kg)

• Weight .65 lbs. (.3 kg)

All Genesis Series guitar hangers features a slot that allows you to fold the yoke up and out of the way when not in use!